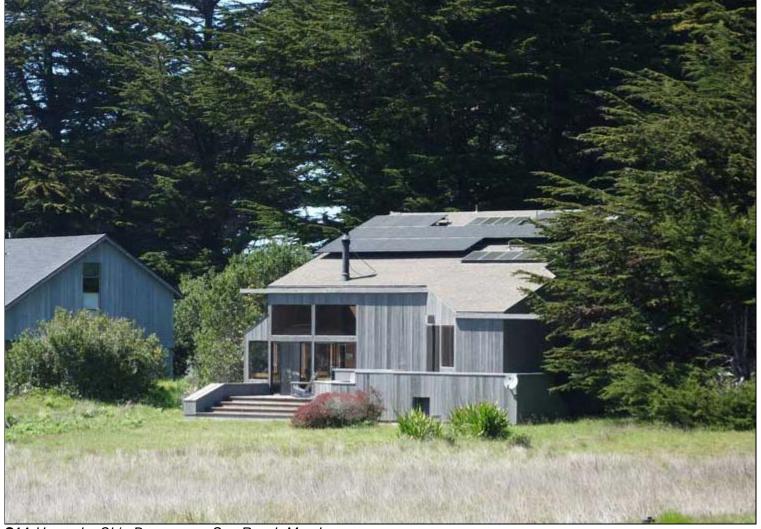

C2 Joseph Esherick's own house, among the Hedgerow Houses facing Sea Ranch Meadow

C3H View from the south, private side, of the Esherick house entry

© Jim Alinder

C4 House designed by Joseph Esherick, edging the north side of Sea Ranch Meadow