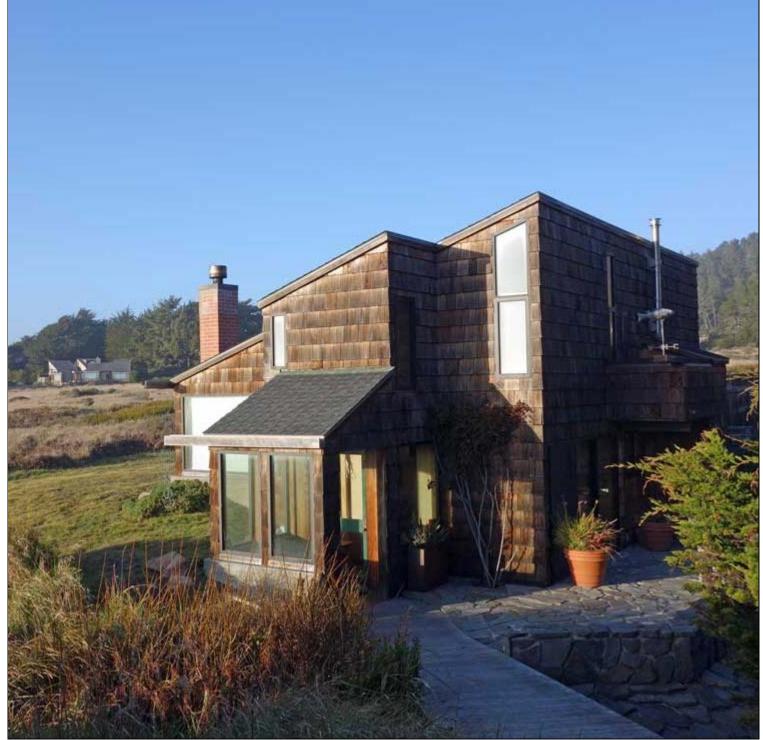

C2 Joseph Esherick's own house, among the Hedgerow Houses facing Sea Ranch Meadow

C3H View from the south, private side, of the Esherick house entry

© Jim Alinder

C4 House designed by Joseph Esherick, edging the north side of Sea Ranch Meadow