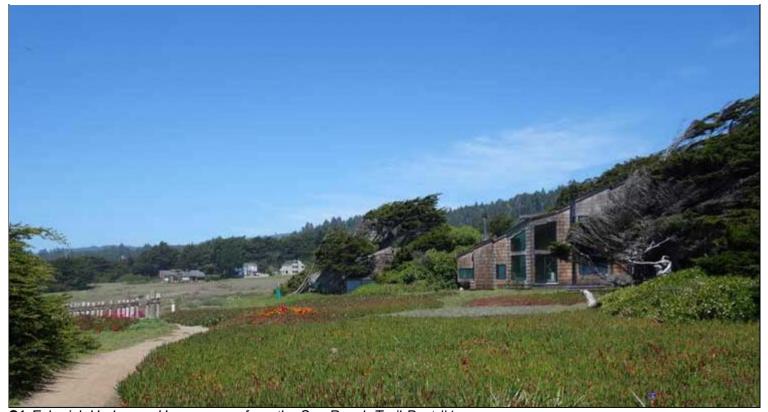

C2 Joseph Esherick's own house, among the Hedgerow Houses facing Sea Ranch Meadow

C3H View from the south, private side, of the Esherick house entry

© Jim Alinder

C4 House designed by Joseph Esherick, edging the north side of Sea Ranch Meadow