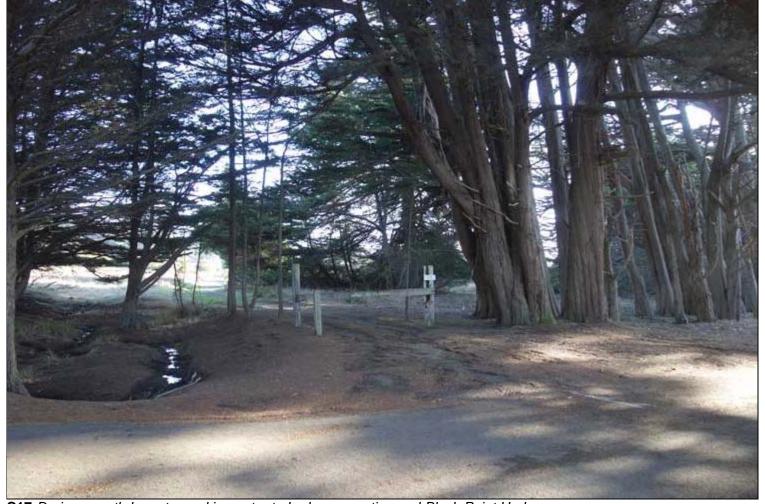

C16 "Doctor's quarters" building by Joseph Esherick & Associates

C17 Drainage path by gate marking entry to Lodge properties and Black Point Hedgerow

Previous Photo

Unless noted otherwise, photos and text Copyright © 2014 Donlyn Lyndon