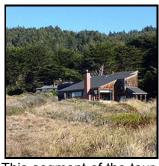

C2 Joseph Esherick's own house, among the Hedgerow Houses facing Sea Ranch Meadow

C3H View from the south, private side, of the Esherick house entry

© Jim Alinder

C4 House designed by Joseph Esherick, edging the north side of Sea Ranch Meadow