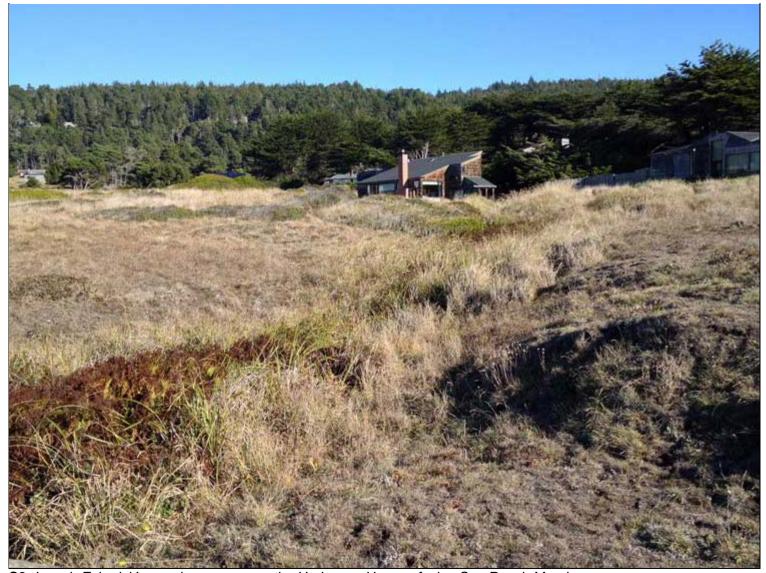

C2 Joseph Esherick's own house, among the Hedgerow Houses facing Sea Ranch Meadow

C3H View from the south, private side, of the Esherick house entry

© Jim Alinder

C4 House designed by Joseph Esherick, edging the north side of Sea Ranch Meadow