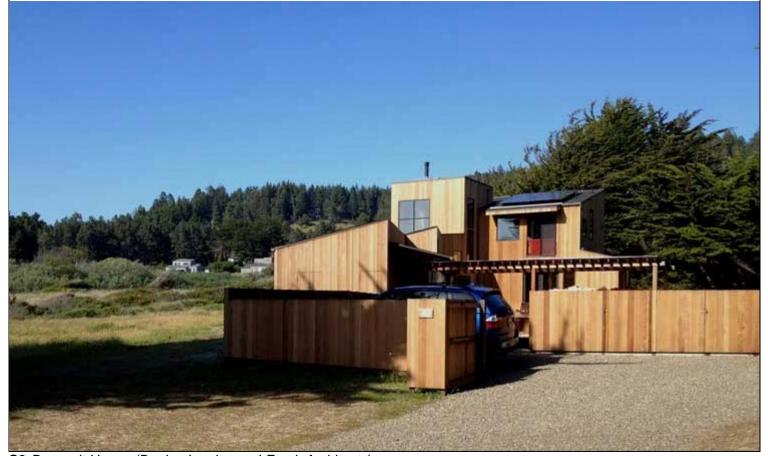

C2 Joseph Esherick's own house, among the Hedgerow Houses facing Sea Ranch Meadow

C3H View from the south, private side, of the Esherick house entry

© Jim Alinder

C4 House designed by Joseph Esherick, edging the north side of Sea Ranch Meadow

C5 Meadows and point beyond Brigantine Reach

C6 Houses along north side of Brigantine Hedgerow; house on the right by Donlyn Lyndon with Frank Architects

C7 Cypress trunks of Brigantine Hedgerow path

C8 Bowsprit House (Donlyn Lyndon and Frank Architects)

C16 "Doctor's quarters" building by Joseph Esherick & Associates

C17 Drainage path by gate marking entry to Lodge properties and Black Point Hedgerow

Previous Photo

Unless noted otherwise, photos and text Copyright © 2014 Donlyn Lyndon