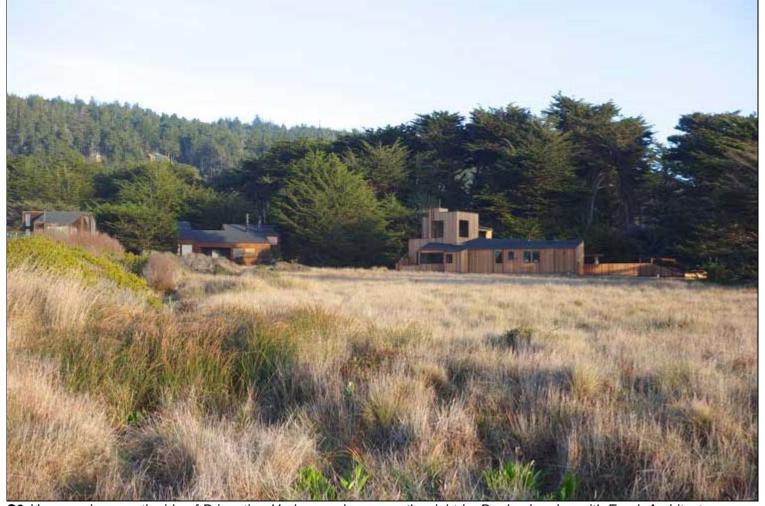

C5 Meadows and point beyond Brigantine Reach

C6 Houses along north side of Brigantine Hedgerow; house on the right by Donlyn Lyndon with Frank Architects

C7 Cypress trunks of Brigantine Hedgerow path

C8 Bowsprit House (Donlyn Lyndon and Frank Architects)