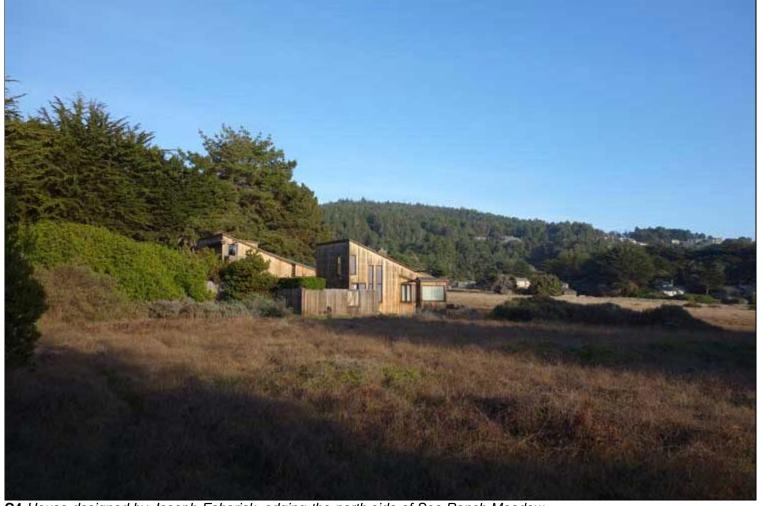

C2 Joseph Esherick's own house, among the Hedgerow Houses facing Sea Ranch Meadow

C3H View from the south, private side, of the Esherick house entry

© Jim Alinder

C4 House designed by Joseph Esherick, edging the north side of Sea Ranch Meadow