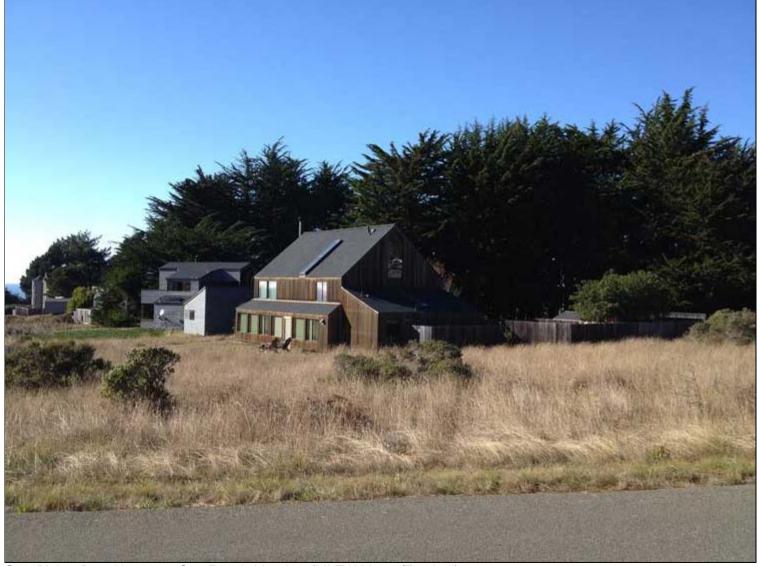

C2 Joseph Esherick's own house, among the Hedgerow Houses facing Sea Ranch Meadow

C3H View from the south, private side, of the Esherick house entry

© Jim Alinder

C4 House designed by Joseph Esherick, edging the north side of Sea Ranch Meadow