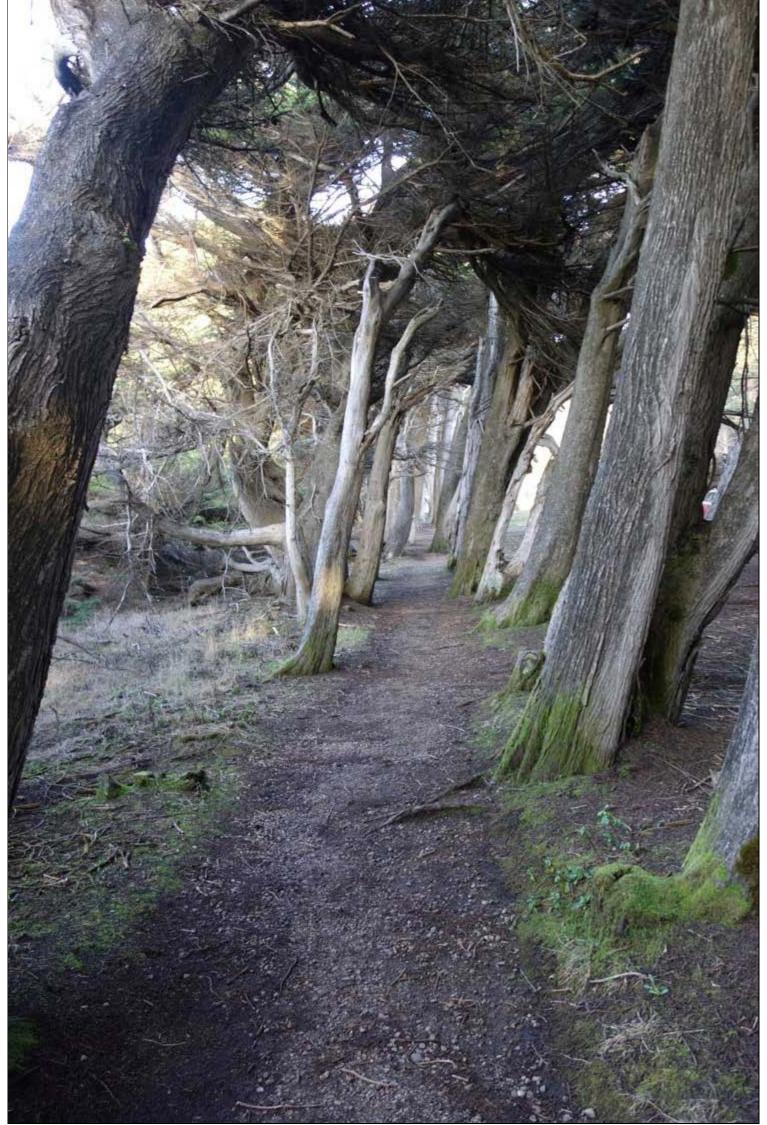

C5 Meadows and point beyond Brigantine Reach

C6 Houses along north side of Brigantine Hedgerow; house on the right by Donlyn Lyndon with Frank Architects

C7 Cypress trunks of Brigantine Hedgerow path

C8 Bowsprit House (Donlyn Lyndon and Frank Architects)